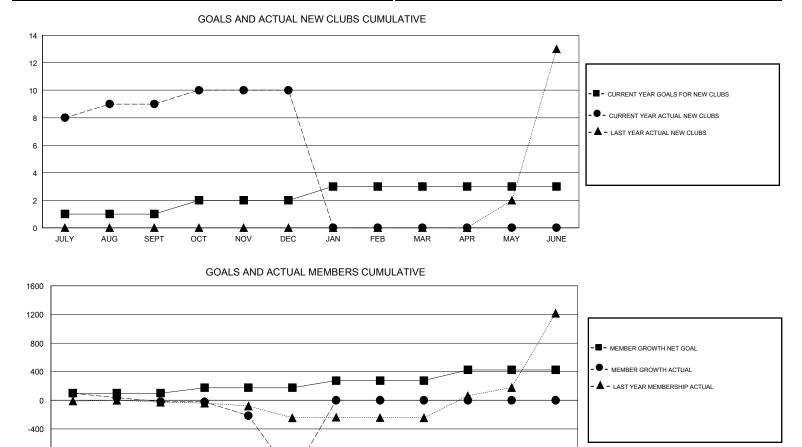

## District 3232B1

Results as of: 12/31/2019

| GMT:                         |               | L           | OCATION INDIA |                              |                           |                         | GMT CA                                             |  |
|------------------------------|---------------|-------------|---------------|------------------------------|---------------------------|-------------------------|----------------------------------------------------|--|
|                              | Club          | S           |               | Members                      |                           |                         |                                                    |  |
|                              | RESULTS FOR   | R 2019-2020 |               | RESULTS FOR 2019-2020        |                           |                         |                                                    |  |
| QUARTER                      | NEW CLUB GOAL | NEW CLUBS   | DROPPED CLUBS | QUARTER                      | MEMBER GROWTH NET<br>GOAL | MEMBER GROWTH<br>ACTUAL | DROPPED<br>MEMBERS ACTUAL<br>(including transfers) |  |
| JULY/AUG/SEPT<br>OCT/NOV/DEC | 1<br>1        | 9<br>1      | 0<br>14       | JULY/AUG/SEPT<br>OCT/NOV/DEC | 100<br>75                 | 193<br>315              | 205<br>1,111                                       |  |
| JAN/FEB/MAR<br>APR/MAY/JUNE  | 1<br>0        | 0<br>0      | 0<br>0        | JAN/FEB/MAR<br>APR/MAY/JUNE  | 100<br>150                | 0                       | 0                                                  |  |

-1200 JULY AUG SEPT OCT NOV DEC JAN FEB MAR APR MAY JUNE

| DROPPED CLUBS: 14 |       | 26 CLUBS OF 85 ADDED 1 OR MORE<br>NEW MEMBERS | GENDER DISTRIBUTION             |                |       |
|-------------------|-------|-----------------------------------------------|---------------------------------|----------------|-------|
|                   |       |                                               | MALE                            | 2,692 (67.08%) |       |
|                   |       |                                               | FEMALE                          | 1,321 (32.92%) |       |
| DROPPED MEMBERS   |       |                                               |                                 |                |       |
| DECEASED          | 3     | CLICK HERE FOR CUMULATIVE                     | TOTAL FAMILY UNIT MEMBERS       |                | 3,150 |
| CLUB CANCELLED    | 610   | MEMBERSHIP DATA                               | FAMILY MEMBERS PAYING HALF DUES |                | 2,348 |
| OTHER             | 703   |                                               |                                 |                | 2,340 |
| TOTAL             | 1,316 |                                               |                                 |                |       |